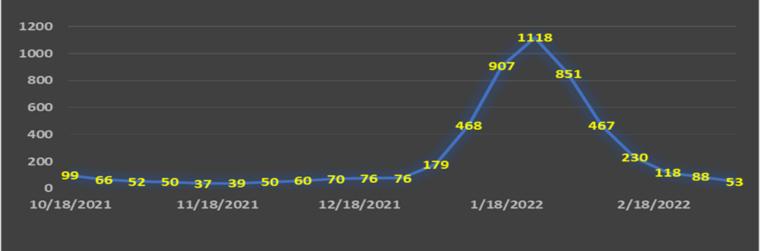

#### **Current Data**

Total # of New Franklin County Cases Ages 0-17 in past two weeks

Goal: Less than 100 in the 0-17 age range during the previous 2 weeks; we are at 53 and well below our goal