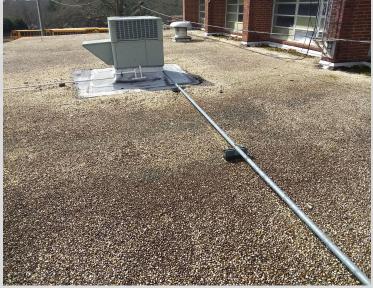

Fees

**Energy Projects** 

Security Camera Licensing and Installation

Capital Improvements to Existing Sites

\$40,000.00

\$80,000.00

\$100,000.00

\$100,000.00 \$55,000.00

\$6,000.00

\$42,721.00

\$200,000.00

\$1,500,000.00

### BES Roofing

- Gym lobby Cafeteria Flat
- Holmes hall and building Gym and Holmes
- seal













BHS Roof Media 200 Hall Computer Lab









# BHS Carpet-old 100 hall





# BMS Lobby Carpet to VCT (tile)



# FES Gym Flat Roofs









# FMS Band Carpet Replace





## LaMES Cafeteria Roof







#### LHS FACP





## LHS Shingle Replacement Boiler Building







### **RES Mobile Units**







### **RES Flat Roof Surfaces**







## TLMS Sixth Grade Building









# YES Roof Gym Lobby





# YES New Carpet



# YES Roof Gym and Art Room







# YES Main Lobby Roof







#### **Additional Needs**

In addition to our projects and normal budget items, we have identified two significant items that are quite expensive.

Franklinton Middle School- This is an urgent need. We have repaired the roof, walls, and windows in the courtyard/auditorium area multiple times. The leaks continue inside and outside of the walls. After 99 years, we need to fully renovate the area to avoid further damage, moisture issues, air quality issues and further complications. Interior repairs and renovations can not proceed until these repairs are affected. The roof will need repairs as well. Additionally, the project will require scaffolding and asbestos abatement.

Estimated cost of scaffolding, abatement, and repairs \$505,855-\$605,855.

## FMS Window