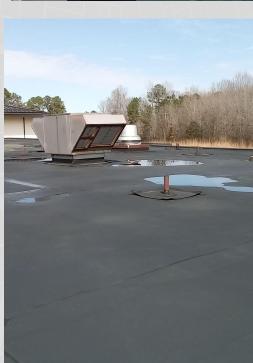

| Replace carpet in 5 rooms                       | \$14,763.00  |  |  |
| YES                                | GE seal gym roof and art room                   | \$56,835.00  |  |  |
| YES                                | Main lobby flat roof around barrel roof-repairs | \$35,857.00  |  |  |

Parking lot lights, fire extinguishers

Safety Security/Access

New Maintenance Truck (1)

Paint (system wide)

Capital Outlay Total

Lic/Title Fees

**Energy Projects** 

Security Camera Licensing and Installation

Capital Improvements to Existing Sites

\$40,000.00

\$80,000.00

\$100,000.00

\$100,000.00 \$55,000.00

\$6,000.00

\$42,721.00

\$200,000.00

\$1,500,000.00

### BES Roofing

- Gym lobby Cafeteria Flat
- Holmes hall and building Gym and Holmes
- seal













BHS Roof Media 200 Hall Computer Lab









# BHS Carpet-old 100 hall





# BMS Lobby Carpet to VCT (tile)



# FES Gym Flat Roofs









# FMS Band Carpet Replace





## LaMES Cafeteria Roof







#### LHS FACP





## LHS Shingle Replacement Boiler Building







### **RES Mobile Units**







### **RES Flat Roof Surfaces**







## TLMS Sixth Grade Building









# YES Roof Gym Lobby





# YES New Carpet



# YES Roof Gym and Art Room







# YES Main Lobby Roof







#### **Additional Needs**

In addition to our projects and normal budget items, we have identified two significant items that are quite expensive.

Franklinton Middle School- This is an urgent need. We have repaired the roof, walls, and windows in the courtyard/auditorium area multiple times. The leak