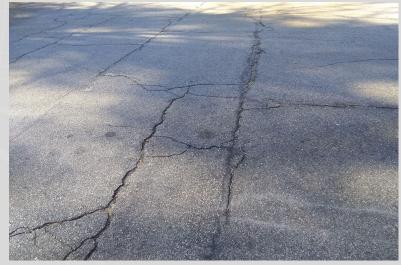

#### **Additional Needs**

Terrell Lane Middle School- Our plans for resurfacing the parking lot this year were changed. Through the design/build process it was determined recently that the lot could not be resurfaced due to the age (not recommended.) We checked with engineers, architects and geotech professionals. A total demolition and new lot is needed. Capital Outlay Fund Balance funds were allocated for the resurface project but are insufficient for the complete renovation.

Total cost is estimated as \$750,000-\$1,000,000.

We have been in communication with the County Manager on these specific larger-scale needs, and she has indicated that they will work with us to develop a plan to address.

# TLMS Parking Lot