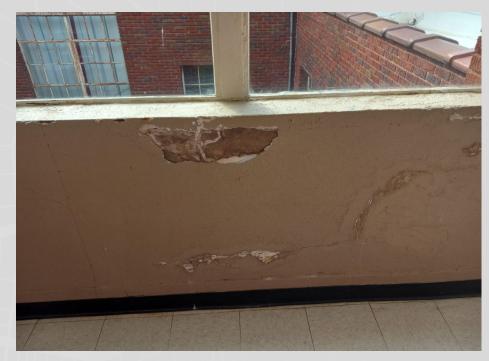

#### **Additional Needs**

In addition to our projects and normal budget items, we have identified two significant items that are quite expensive.

Franklinton Middle School- This is an urgent need. We have repaired the roof, walls, and windows in the courtyard/auditorium area multiple times. The leaks continue inside and outside of the walls. After 99 years, we need to fully renovate the area to avoid further damage, moisture issues, air quality issues and further complications. Interior repairs and renovations can not proceed until these repairs are affected. The roof will need repairs as well. Additionally, the project will require scaffolding and asbestos abatement.

Estimated cost of scaffolding, abatement, and repairs \$505,855-\$605,855.

## FMS Windows, Walls, Roof/Auditorium