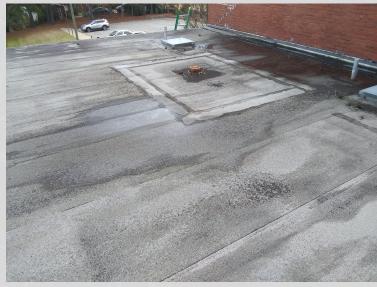

### BES Roofing

- Gym lobby Cafeteria Flat
- Holmes hall and building Gym and Holmes
- seal

BHS Roof Media 200 Hall Computer Lab