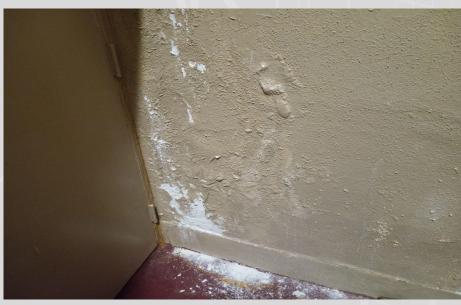

#### **Additional Needs**

In addition to our projects and normal budget items, we have identified two significant items that are quite expensive.

Franklinton Middle School- This is an urgent need. We have repaired the roof, walls, and windows in the courtyard/auditorium area multiple times. The leaks continue inside and outside of the walls. After 99 years, we need to fully renovate the area to avoid further damage, moisture issues, air quality issues and further complications. Interior repairs and renovations can not proceed until these repairs are affected. The roof will need repairs as well. Additionally, the project will require scaffolding and asbestos abatement.

Estimated cost of scaffolding, abatement, and repairs \$505,855-\$605,855.

## FMS Windows, Walls, Roof/Auditorium