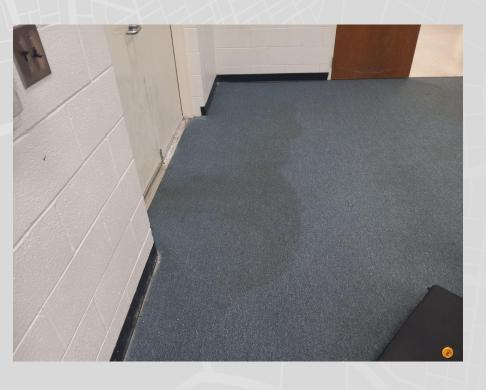

| \$56,835.00  |  |  |
| YES                                | Main lobby flat roof around barrel roof-repairs | \$35,857.00  |  |  |

Parking lot lights, fire extinguishers

Safety Security/Access

New Maintenance Truck (1)

Paint (system wide)

Capital Outlay Total

Lic/Title Fees

**Energy Projects** 

Security Camera Licensing and Installation

Capital Improvements to Existing Sites

\$40,000.00

\$80,000.00

\$100,000.00

\$100,000.00 \$55,000.00

\$6,000.00

\$42,721.00

\$200,000.00

\$1,500,000.00

### BES Roofing

- Gym lobby Cafeteria Flat
- Holmes hall and building Gym and Holmes
- seal













BHS Roof Media 200 Hall Computer Lab









# BHS Carpet-old 100 hall





# BMS Lobby Carpet to VCT (tile)



# FES Gym Flat Roofs









# FMS Band Carpet Replace





## LaMES Cafeteria Roof







#### LHS FACP





## LHS Shingle Replacement Boiler Building







### **RES Mobile Units**







### **RES Flat Roof Surfaces**







## TLMS Sixth Grade Building









# YES Roof Gym Lobby





# YES New Carpet



# YES Roof Gym and Art Room







# YES Main Lobby Roof







#### **Additional Needs**

In addition to our projects and normal budget items, we have identified two significant items that are quite expensive.

Franklinton Middle School- This is an urgent need. We have repaired the roof, walls, and windows in the courtyard/auditorium area multiple times. The leaks continue inside and outside of the walls. After 99 years, we need to fully renovate the area to avoid further damage, moisture issues, air quality issues and further complica