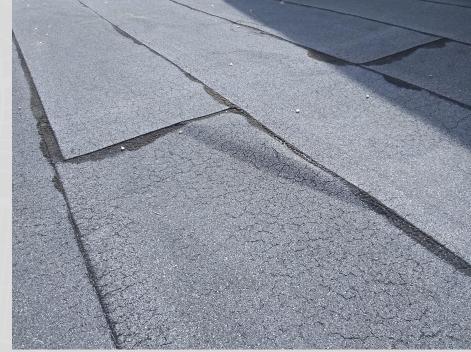

## LHS Shingle Replacement Boiler Building

## TLMS Sixth Grade Building

## FMS Windows, Walls, Roof/Auditorium