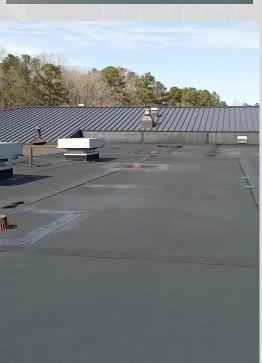

S                                | Replace carpet in 5 rooms                       | \$14,763.00  |  |  |
| YES                                | GE seal gym roof and art room                   | \$56,835.00  |  |  |
| YES                                | Main lobby flat roof around barrel roof-repairs | \$35,857.00  |  |  |

Parking lot lights, fire extinguishers

Safety Security/Access

New Maintenance Truck (1)

Paint (system wide)

Capital Outlay Total

Lic/Title Fees

**Energy Projects** 

Security Camera Licensing and Installation

Capital Improvements to Existing Sites

\$40,000.00

\$80,000.00

\$100,000.00

\$100,000.00 \$55,000.00

\$6,000.00

\$42,721.00

\$200,000.00

\$1,500,000.00

### BES Roofing

- Gym lobby Cafeteria Flat
- Holmes hall and building Gym and Holmes
- seal













BHS Roof Media 200 Hall Computer Lab









# BHS Carpet-old 100 hall





# BMS Lobby Carpet to VCT (tile)



# FES Gym Flat Roofs









# FMS Band Carpet Replace





## LaMES Cafeteria Roof







#### LHS FACP





## LHS Shingle Replacement Boiler Building







### **RES Mobile Units**







### **RES Flat Roof Surfaces**







## TLMS Sixth Grade Building









# YES Roof Gym Lobby





# YES New Carpet



# YES Roof Gym and Art Room







# YES Main Lobby Roof







#### **Additional Needs**

In addition to our projects and normal budget items, we have identified two significant items that are quite expensive.

Franklinton Middle School- This is an urgent need. We have repaired the roof, walls, and windows in the courtyard/auditorium area multiple times. The