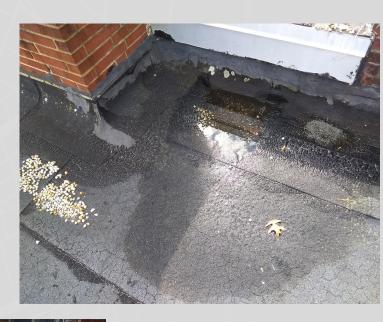

### BES Roofing

- Gym lobby Cafeteria Flat
- Holmes hall and building Gym and Holmes
- seal

BHS Roof Media 200 Hall Computer Lab