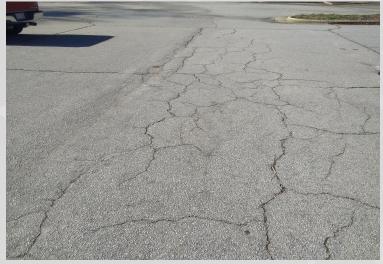

#### **Additional Needs**

Terrell Lane Middle School- Our plans for resurfacing the parking lot this year were changed. Through the design/build process it was determined recently that the lot could not be resurfaced due to the age (not recommended.) We checked with engineers, architects and geotech professionals. A total demolition and new lot is needed. Capital Outlay Fund Balance funds were allocated for the resurface project but are insufficient for the complete renovation.

Total cost is estimated as \$750,000-\$1,000,000.

We have been in communication with the County Manager on these specific larger-scale needs, and she has indicated that they will work with us to develop a plan to address.

# TLMS Parking Lot