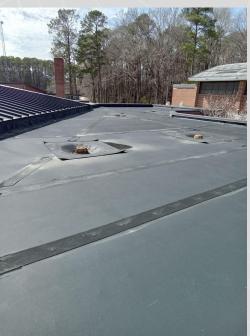

### BES Roofing

- Gym lobby Cafeteria Flat
- Holmes hall and building Gym and Holmes
- seal

BHS Roof Media 200 Hall Computer Lab