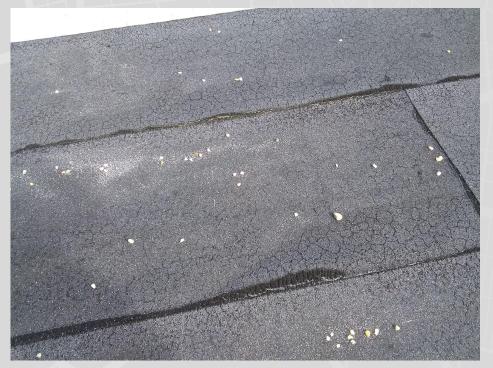

### BES Roofing

- Gym lobby Cafeteria Flat
- Holmes hall and building Gym and Holmes
- seal

BHS Roof Media 200 Hall Computer Lab

# FES Gym Flat Roofs

### **RES Flat Roof Surfaces**