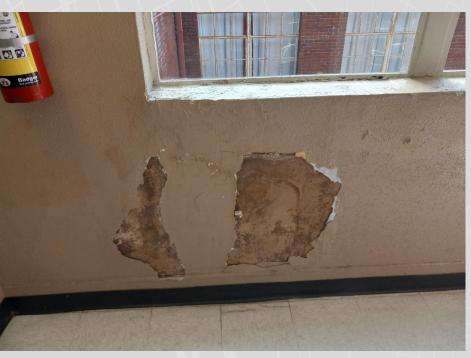

#### **Additional Needs**

In addition to our projects and normal budget items, we have identified two significant items that are quite expensive.

Franklinton Middle School- This is an urgent need. We have repaired the roof, walls, and windows in the courtyard/auditorium area multiple times. The leaks continue inside and outside of the walls. After 99 years, we need to fully renovate the area to avoid further damage, moisture issues, air quality issues and further complications. Interior repairs and renovations can not proceed until these repairs are affected. The roof will need repairs as well. Additionally, the project will require scaffolding and asbestos abatement.

Estimated cost of scaffolding, abatement, and repairs \$505,855-\$605,855.

## FMS Windows, Walls, Roof/Auditorium