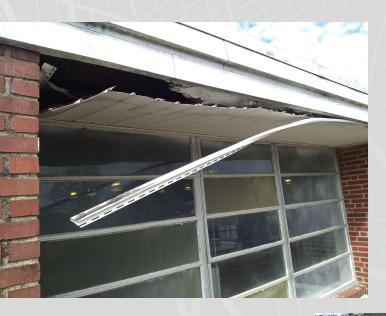

#### **Additional Needs**

In addition to our projects and normal budget items, we have identified two significant items that are quite expensive.

Franklinton Middle School- This is an urgent need. We have repaired the roof, walls, and windows in the courtyard/auditorium area multiple times. The leaks continue inside and outside of the walls. After 99 years, we need to fully renovate the area to avoid further damage, moisture issues, air quality issues and further complications. Interior repairs and renovations can not proceed until these repairs are affected. The roof will need repairs as well. Additionally, the project will require scaffolding and asbestos abatement.

## FMS Windows, Walls, Roof/Auditorium