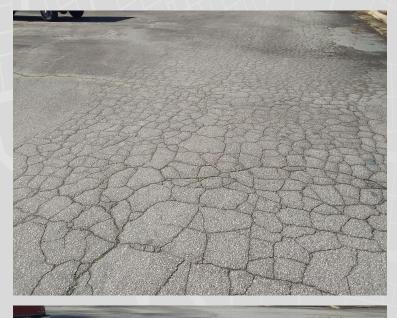

#### **Additional Needs**

Terrell Lane Middle School- Our plans for resurfacing the parking lot this year were changed. Through the design/build process it was determined recently that the lot could not be resurfaced due to the age (not recommended.) We checked with engineers, architects and geotech professionals. A total demolition and new lot is needed. Capital Outlay Fund Balance funds were allocated for the resurface project but are insufficient for the complete renovation.

Total cost is estimated as \$750,000-\$1,000,000.

We have been in communication with the County Manager on these specific larger-scale needs, and she has indicated that they will work with us to develop a plan to address.

# TLMS Parking Lot