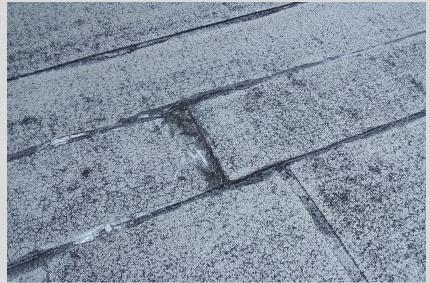

#### **Additional Needs**

In addition to our projects and normal budget items, we have identified two significant items that are quite expensive.

Franklinton Middle School- This is an urgent need. We have repaired the roof, walls, and windows in the courtyard/auditorium area multiple times. The leaks continue inside and outside of the walls. After 99 years, we need to fully renovate the area to avoid further damage, moisture issues, air quality issues and further complications. Interior repairs and renovations can not proceed until these repairs are affected. The roof will need repairs as well. Additionally, the project will require scaffolding and asbestos abatement.

Estimated cost of scaffolding, abatement, and repairs \$505,855-\$605,855.

## FMS Windows, Walls, Roof/Auditorium