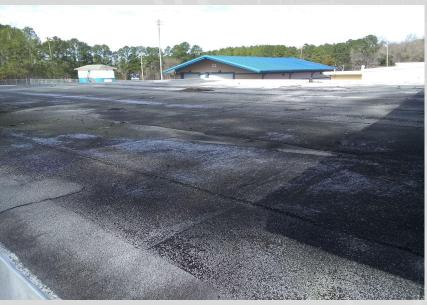

nd barrel roof-repairs | \$35,857.00  |  |  |

Parking lot lights, fire extinguishers

Safety Security/Access

New Maintenance Truck (1)

Paint (system wide)

Capital Outlay Total

Lic/Title Fees

**Energy Projects** 

Security Camera Licensing and Installation

Capital Improvements to Existing Sites

\$40,000.00

\$80,000.00

\$100,000.00

\$100,000.00 \$55,000.00

\$6,000.00

\$42,721.00

\$200,000.00

\$1,500,000.00

### BES Roofing

- Gym lobby Cafeteria Flat
- Holmes hall and building Gym and Holmes
- seal













BHS Roof Media 200 Hall Computer Lab









# BHS Carpet-old 100 hall





# BMS Lobby Carpet to VCT (tile)



# FES Gym Flat Roofs









# FMS Band Carpet Replace





## LaMES Cafeteria Roof







#### LHS FACP





## LHS Shingle Replacement Boiler Building







### **RES Mobile Units**







### **RES Flat Roof Surfaces**







## TLMS Sixth Grade Building









# YES Roof Gym Lobby





# YES New Carpet



# YES Roof Gym and Art Room







# YES Main Lobby Roof







#### **Additional Needs**

In addition to our projects and normal budget items, we have identified two significant items that are quite expensive.

Franklinton Middle School- This is an urgent need. We have repaired the roof, walls, and windows in the courtyard/auditorium area multiple times. The leaks continue inside and outside of the walls. After 99 years, we need to fully renovate the area to avoid further damage, moisture issues, air quality issues and further complications. Interior repairs and renovations can not proceed until these repairs are affected. The roof w