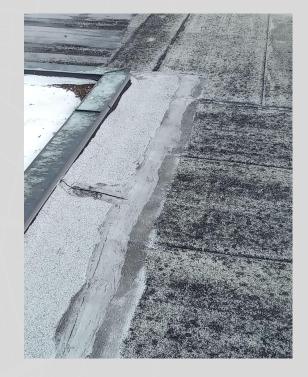

### BES Roofing

- Gym lobby Cafeteria Flat
- Holmes hall and building Gym and Holmes
- seal

BHS Roof Media 200 Hall Computer Lab