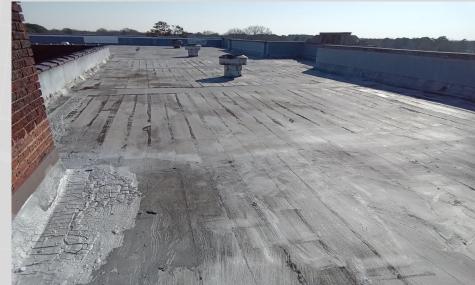

## **Additional Needs**

In addition to our projects and normal budget items, we have identified two significant items that are quite expensive.

Franklinton Middle School- This is an urgent need. We have repaired the roof, walls, and windows in the courtyard/auditorium area multiple times. The leaks continue inside and outside of the walls. After 99 years, we need to fully renovate the area to avoid further damage, moisture issues, air quality issues and further complications. Interior repairs and renovations can not proceed until these repairs are affected. The roof will need repairs as well. Additionally, the project will require scaffolding and asbestos abatement.

Estimated cost of scaffolding, abatement, and repairs \$505,855-\$605,855.

## FMS Windows, Walls, Roof/Auditorium









#### **Additional Needs**

Terrell Lane Middle School- Our plans for resurfacing the parking lot this year were changed. Through the design/build process it was determined recently that the lot could not be resurfaced due to the age (not recommended.) We checked with engineers, architects and geotech professionals. A total demolition and new lot is needed. Capital Outlay Fund Balance funds were allocated for the resurface project but are insufficient for the complete renovation.

Total cost is estimated as \$750,000-\$1,000,000.

We have been in communication with the County Manager on these specific larger-scale needs, and she has indicated that they will work with us to develop a plan to address.

# TLMS Parking Lot









## Capital Outlay 2022-2023-Total Picture

**CAPITAL OUTLAY 2