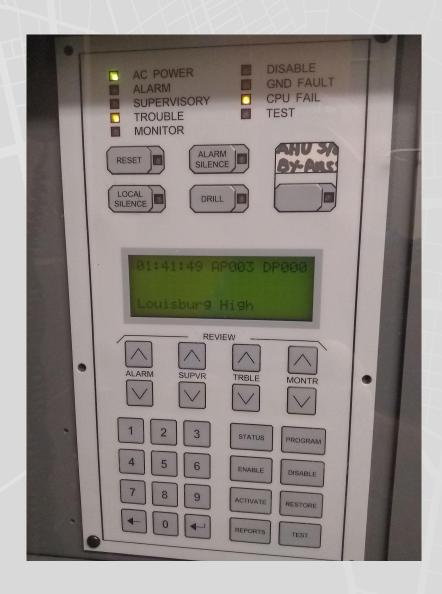

| Main lobby flat roof around barrel roof-repairs | \$35,857.00  |  |  |

Parking lot lights, fire extinguishers

Safety Security/Access

New Maintenance Truck (1)

Paint (system wide)

Capital Outlay Total

Lic/Title Fees

**Energy Projects** 

Security Camera Licensing and Installation

Capital Improvements to Existing Sites

\$40,000.00

\$80,000.00

\$100,000.00

\$100,000.00 \$55,000.00

\$6,000.00

\$42,721.00

\$200,000.00

\$1,500,000.00

### BES Roofing

- Gym lobby Cafeteria Flat
- Holmes hall and building Gym and Holmes
- seal













BHS Roof Media 200 Hall Computer Lab









# BHS Carpet-old 100 hall





# BMS Lobby Carpet to VCT (tile)



# FES Gym Flat Roofs









# FMS Band Carpet Replace





## LaMES Cafeteria Roof







#### LHS FACP





## LHS Shingle Replacement Boiler Building







### **RES Mobile Units**







### **RES Flat Roof Surfaces**







## TLMS Sixth Grade Building









# YES Roof Gym Lobby





# YES New Carpet



# YES Roof Gym and Art Room







# YES Main Lobby Roof







#### **Additional Needs**

In addition to our projects and normal budget items, we have identified two significant items that are quite expensive.

Franklinton Middle School- This is an urgent need. We have repaired the roof, walls, and windows in the courtyard/auditorium area multiple times. The leaks continue inside and outside of the walls. After 99 years, we need to fully renovate the area to avoid further damage, moisture issues, air quality issues and further complications. Interior repairs and renovations can not pr