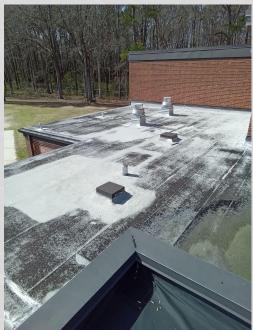

| Replace carpet in 5 rooms                       | \$14,763.00  |  |  |
| YES                                | GE seal gym roof and art room                   | \$56,835.00  |  |  |
| YES                                | Main lobby flat roof around barrel roof-repairs | \$35,857.00  |  |  |

Parking lot lights, fire extinguishers

Safety Security/Access

New Maintenance Truck (1)

Paint (system wide)

Capital Outlay Total

Lic/Title Fees

**Energy Projects** 

Security Camera Licensing and Installation

Capital Improvements to Existing Sites

\$40,000.00

\$80,000.00

\$100,000.00

\$100,000.00 \$55,000.00

\$6,000.00

\$42,721.00

\$200,000.00

\$1,500,000.00

### BES Roofing

- Gym lobby Cafeteria Flat
- Holmes hall and building Gym and Holmes
- seal













BHS Roof Media 200 Hall Computer Lab









# BHS Carpet-old 100 hall





# BMS Lobby Carpet to VCT (tile)



# FES Gym Flat Roofs









# FMS Band Carpet Replace





## LaMES Cafeteria Roof







#### LHS FACP





## LHS Shingle Replacement Boiler Building







### **RES Mobile Units**







### **RES Flat Roof Surfaces**







## TLMS Sixth Grade Building









# YES Roof Gym Lobby





# YES New Carpet



# YES Roof Gym and Art Room







# YES Main Lobby Roof







#### **Additional Needs**

In addition to our projects and normal budget items, we have identified two significant items that are quite expensive.

Franklinton Middle School- This is an urgent need. We have repaired the roof, walls, and windows in the courtyard/auditorium area multiple times. The le